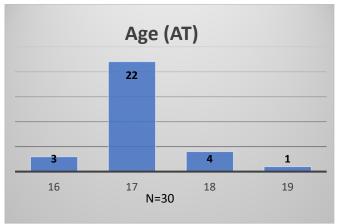

Data sources: cFive Supervisor - Probation Population and RMIS - JTDC Population

<sup>\*</sup>Age, Gender and Race for Criminal Court population (N=1) is not represented in this report.