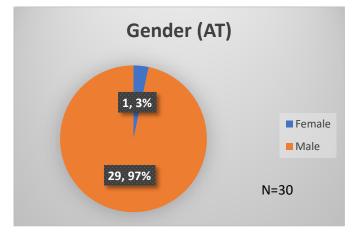

## Daily Data Dashboard – October 3, 2023 Demographics for JTDC Population Tuesday Morning Midnight Count

Total # of probation Involved youth<sup>1</sup>: 1,290











<sup>&</sup>lt;sup>1</sup> Probation Active: Any youth who is pending sentencing with an active social history, has been formally placed on probation or supervision with Cook County Juvenile Probation on the date of the report.

Data sources: cFive Supervisor - Probation Population and RMIS - JTDC Population

<sup>\*</sup>Age, Gender and Race for Criminal Court population (N=1) is not represented in this report.

## Daily Data Dashboard – October 3, 2023 Demographics for JTDC Population Tuesday Morning Midnight Count