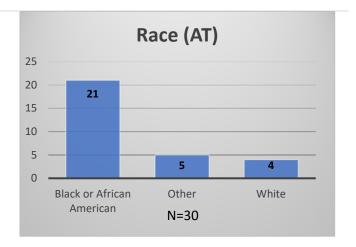

## Daily Data Dashboard – October 3, 2023 Demographics for JTDC Population Tuesday Morning Midnight Count

Total # of probation Involved youth<sup>1</sup>: 1,290











<sup>&</sup>lt;sup>1</sup> Probation Active: Any youth who is pending sentencing with an active social history, has been formally placed on probation or supervision with Cook County Juvenile Probation on the date of the report.

Data sources: cFive Supervisor - Probation Population and RMIS - JTDC Population

<sup>\*</sup>Age, Gender and Race for Criminal Court population (N=1) is not represented in this report.

## Daily Data Dashboard – October 3, 2023 Demographics for JTDC Population Tuesday Morning Midnight Count