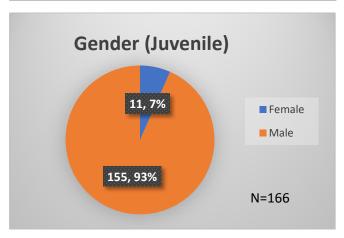

Data sources: cFive Supervisor - Probation Population and RMIS - JTDC Population

<sup>\*</sup>Age, Gender and Race for Criminal Court population (N=1) is not represented in this report.