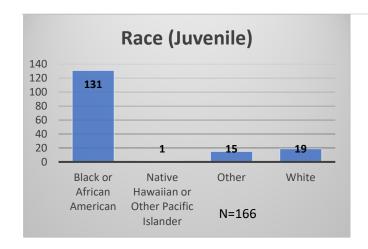

## Daily Data Dashboard – October 3, 2023 Demographics for JTDC Population Tuesday Morning Midnight Count

Total # of probation Involved youth<sup>1</sup>: 1,290











<sup>&</sup>lt;sup>1</sup> Probation Active: Any youth who is pending sentencing with an active social history, has been formally placed on probation or supervision with Cook County Juvenile Probation on the date of the report.

Data sources: cFive Supervisor - Probation Population and RMIS - JTDC Population

<sup>\*</sup>Age, Gender and Race for Criminal Court population (N=1) is not represented in this report.

## Daily Data Dashboard – October 3, 2023 Demographics for JTDC Population Tuesday Morning Midnight Count