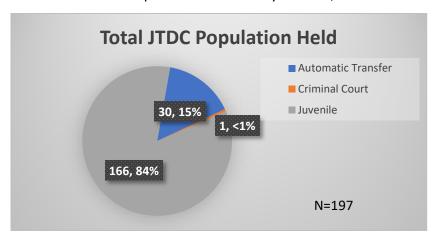

Data sources: cFive Supervisor - Probation Population and RMIS - JTDC Population

<sup>\*</sup>Age, Gender and Race for Criminal Court population (N=1) is not represented in this report.