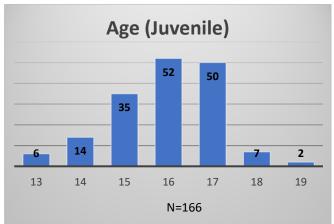

Data sources: cFive Supervisor - Probation Population and RMIS - JTDC Population

<sup>\*</sup>Age, Gender and Race for Criminal Court population (N=1) is not represented in this report.